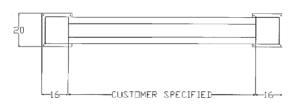

# OVERVIEW

ABM International, Inc. has spent many years perfecting the world's largest, most versatile Long Arm Sewing Machine. The LA-763 Long Arm Sewing Machine can be manufactured to specified lengths as desired by the end user. This extremely rigid bridge type design eliminates the problem of sagging and vibration harmonics allowing for much greater lengths than conventional cantilever C-throat machines. The LA-763 allows the sewing operator to easily handle larger products by eliminating the bunching of fabric under the throat of standard long arms available on the market today. Examples of these products are tents, awnings, fabric structures, parachutes, comforters, bedspreads, mattresses and much nore.

#### **TECHNICAL DATA**

- Max. needle bar stroke 3<sup>r</sup>
- Standard needle bar stroke 1.5<sup>"</sup>
- Max. sewing speed
  4,000 SPM
- 220 V. single phase
- Throat dimension
  84" 144"
- Machine weight 850 lbs.
- Compound feed available