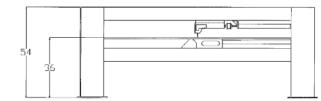

# **FEATURES & BENEFITS**

- Any desired width available, from 48" 144".
- Many different models of sewheads available, such as Singer, Pfaff, Juki, etc.
- Ultrasonic welding, cutting and heat sealing.
- Backtacking, threadcutting.
- Adjustable product guides.

#### **TECHNICAL DATA**

- Max. needle bar stroke 3<sup>r</sup>
- Standard needle bar stroke 1.5<sup>"</sup>
- Max. sewing speed
  4,000 SPM
- 220 V. single phase
- Throat dimension
  84" 144"
- Machine weight 850 lbs.
- Compound feed available