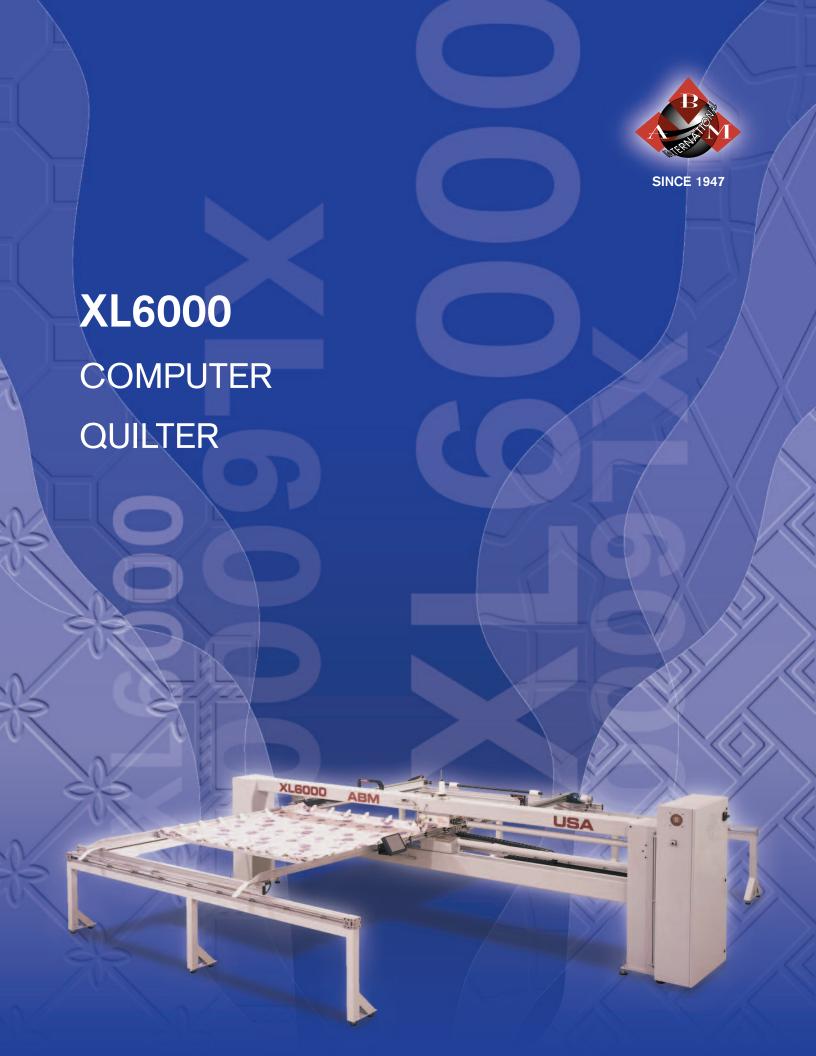

### **XL6000 COMPUTER QUILTER**

# THE WORLD'S MOST ECONOMICAL SINGLE NEEDLE PANEL QUILTING MACHINE

ABM International, Inc. manufactures the world's highest production, lowest cost computerized quilting machine. With just one operator, the XL6000 Computer Quilter can produce up to 250 comforters of average design per shift. It features three-axis digital brushless servo control, providing superior quality patterns, ease of pattern and size changes, and low maintenance operation.