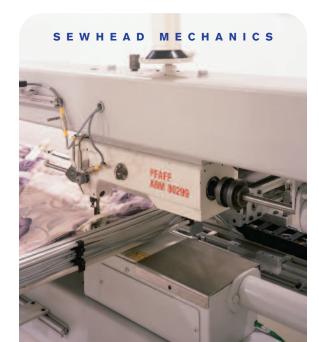

#### **SEWHEAD MECHANICS**

- A variety of sewheads are available.
- Available sew speed up to 4,000 SPM.
- X, Y, linear table speeds up to 1,000 IPM.
- Standard frame size 96" x 108."
- Maximum frame size up to 140" x 140."
- Automatic thread break sensor.
- Automatic backtack at every start and stop during the pattern cycle.
- Automatic thread trimming for tack and jump patterns.