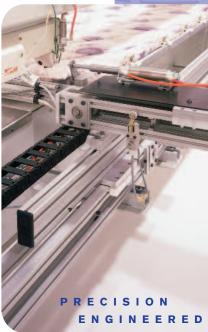

#### PRECISION ENGINEERED

- The XL6000 is the most costeffective, precision engineered quilting machine available.
- Our expert team of engineers has spent many hours designing and testing the mechanisms utilized on the XL6000 through rigorous stress and strain analysis to manufacture the most efficient, low maintenance, quilting machine available.
- The XL6000's X, Y linear table utilizes a carriage-less design for extremely low inertia.
- Low inertia eliminates pattern distortion typical of conventional quilters and allows the XL6000 to be capable of extremely high speeds.
- The X, Y linear table is driven by a linear actuator which consists of a steel reinforced polyurethane timing belt. Only minimal maintenance is required and no lubrication is necessary.