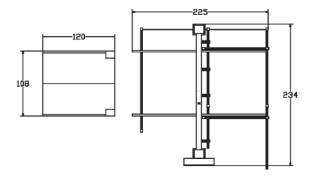

#### **TECHNICAL DATA**

- Dell Pentium-based PC
- 16 GB hard drive
- ► USB 3.0
- Standard material size up to 96" x 108"
- ➤ Standard sewing line 84" x 96"
- Max. material size 140" x 140"
- ► Max. sewing line 128" x 128"

- Max. axis speed1,000 IPM
- Max. sewing speed4,000 SPM
- Machine weight 3,500 lbs.
- 220 Volts Single
   Phase (Three phase optional), 15 amps
- ➤ 100 PSI at 2.5 CFM
- Floor space 16' XL6000 w/table 20'x 28'